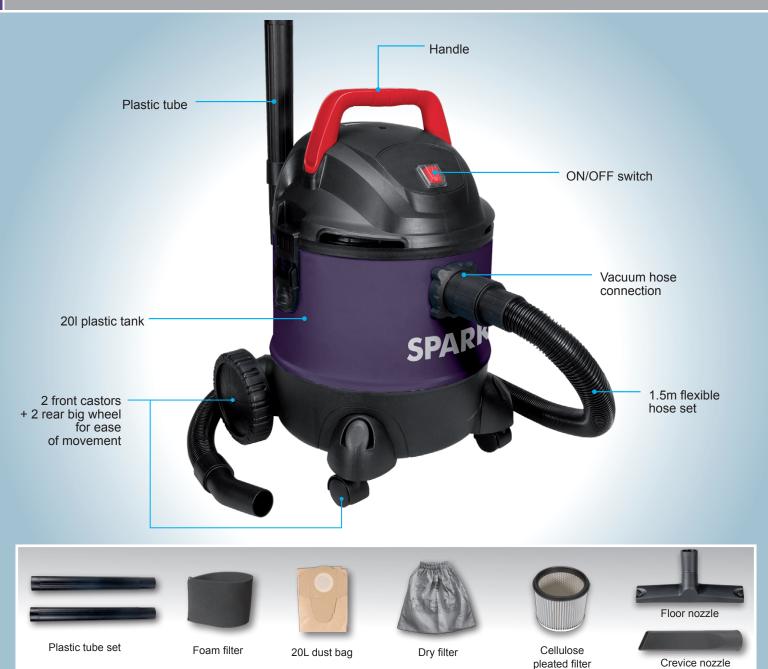

## Wet / Dry Vacuum Cleaner

**Comes complete with:** Hose set, Two-part plastic tube, Dust bag, Dry filter, Foam filter, Cellulose pleated filter, Floor nozzle, Crevice nozzle, 2 castors + 2 big wheel

**Technical Data** 

| Model:                 | VC 1220        |
|------------------------|----------------|
| Power input            | 1250 W         |
| Max. suction power     | 1500 W         |
| Tank capacity          | 20             |
| Maximum suction force  | 15 kPa         |
| Maximum airflow        | 55 l/s         |
| Maximum airflow at fan | 27 l/s         |
| Hose diameter / length | Ø32 mm / 1.5 m |
| Cable length           | 4 m            |
| Operating radius       | 6 m            |
| Weight:                | 5.8 kg         |